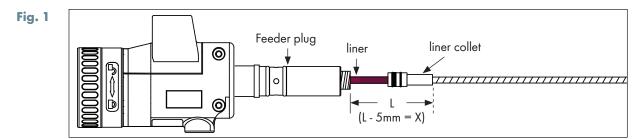

#### LINCOLN DIRECT TORCHES

- 1. Position the torch cable as straight as possible.
- 2. With the torch neck and consumables fitted, insert the liner into the rear of the torch until it bottoms in the tip holder/tip or wire-brake if fitted.
- 3. At the rear end of the torch measure the distance from the feeder plug to the end of the liner collet (Fig. 1). This is dimension "X".
- 4. Remove the liner from the torch and remove the dimension "X" from the front end of the liner (Fig. 2).
- 5. At the rear end of the liner, you must trim the excess liner which protrudes from the liner collet. Measure 4mm past the collet and cut the excess off (Fig. 3). Note: When cut properly the liner should be flush to 1mm recessed in the liner nut.
- 6. Apply O-ring grease. Install the liner into the torch and tighten the liner retention nut (Fig. 4).

#### MILLER DIRECT TORCHES

- 1. Position the torch cable as straight as possible.
- 2. With the torch neck and consumables fitted, insert the liner into the rear of the torch until it bottoms in the tip holder/tip or wire-brake if fitted.
- 3. At the rear end of the torch measure the distance from the feeder plug to the end of the liner collet (Fig. 1) and subtract 5mm. This is dimension "X".
- 4. Remove the liner from the torch and remove the dimension "X" from the front end of the liner (Fig. 2).
- 5. At the rear end of the liner, you must trim the excess liner which protrudes from the liner collet. Measure 7mm past the collet and cut the excess off (Fig. 3). Note: When cut properly the liner should protrude from the liner collet by approximately 2mm or two coils.
- 6. Apply O-ring grease. Install the liner into the torch and tighten the liner retention nut (Fig. 4).