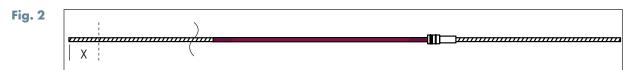

#### MILLER DIRECT TORCHES

- 1. Position the torch cable as straight as possible.
- 2. With the torch neck and consumables fitted, insert the liner into the rear of the torch until it bottoms in the tip holder/tip or wire-brake if fitted.
- 3. At the rear end of the torch measure the distance from the feeder plug to the end of the liner collet (Fig. 1) and subtract 5mm. This is dimension "X".
- 4. Remove the liner from the torch and remove the dimension "X" from the front end of the liner (Fig. 2).
- 5. At the rear end of the liner, you must trim the excess liner which protrudes from the liner collet. Measure 7mm past the collet and cut the excess off (Fig. 3). Note: When cut properly the liner should protrude from the liner collet by approximately 2mm or two coils.
- 6. Apply O-ring grease. Install the liner into the torch and tighten the liner retention nut (Fig. 4).