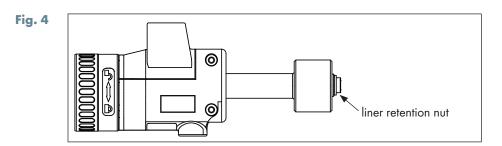

#### LINCOLN DIRECT TORCHES

- 1. Position the torch cable as straight as possible.
- 2. With the torch neck and consumables fitted, insert the liner into the rear of the torch until it bottoms in the tip holder/tip or wire-brake if fitted.
- 3. At the rear end of the torch measure the distance from the feeder plug to the end of the liner collet (Fig. 1). This is dimension "X".
- 4. Remove the liner from the torch and remove the dimension "X" from the front end of the liner (Fig. 2).
- 5. At the rear end of the liner, you must trim the excess liner which protrudes from the liner collet. Measure 4mm past the collet and cut the excess off (Fig. 3). Note: When cut properly the liner should be flush to 1mm recessed in the liner nut.
- 6. Apply O-ring grease. Install the liner into the torch and tighten the liner retention nut (Fig. 4).