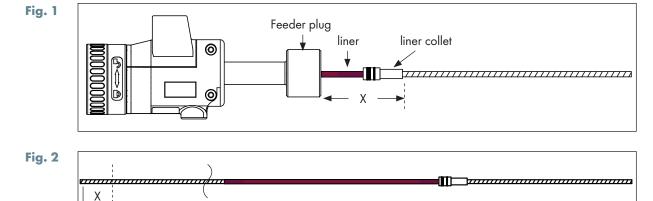

#### LINCOLN DIRECT TORCHES

- 1. Position the torch cable as straight as possible.
- 2. With the torch neck and consumables fitted, insert the liner into the rear of the torch until it bottoms in the tip holder/tip or wire-brake if fitted.
- 3. At the rear end of the torch measure the distance from the feeder plug to the end of the liner collet (Fig. 1). This is dimension "X".
- 4. Remove the liner from the torch and remove the dimension "X" from the front end of the liner (Fig. 2).
- 5. At the rear end of the liner, you must trim the excess liner which protrudes from the liner collet. Measure 4mm past the collet and cut the excess off (Fig. 3). Note: When cut properly the liner should be flush to 1mm recessed in the liner nut.
- 6. Apply O-ring grease. Install the liner into the torch and tighten the liner retention nut (Fig. 4).