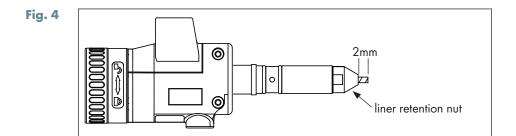

#### LINCOLN DIRECT TORCHES

- 1. Position the torch cable as straight as possible.
- 2. With the torch neck and consumables fitted, insert the liner into the rear of the torch until it bottoms in the tip holder/tip or wire-brake if fitted.
- 3. At the rear end of the torch measure the distance from the feeder plug to the end of the liner collet (Fig. 1). This is dimension "X".
- 4. Remove the liner from the torch and remove the dimension "X" from the front end of the liner (Fig. 2).
- 5. At the rear end of the liner, you must trim the excess liner which protrudes from the liner collet. Measure 4mm past the collet and cut the excess off (Fig. 3). Note: When cut properly the liner should be flush to 1mm recessed in the liner nut.
- 6. Apply O-ring grease. Install the liner into the torch and tighten the liner retention nut (Fig. 4).

#### MILLER DIRECT TORCHES

- 1. Position the torch cable as straight as possible.
- 2. With the torch neck and consumables fitted, insert the liner into the rear of the torch until it bottoms in the tip holder/tip or wire-brake if fitted.
- 3. At the rear end of the torch measure the distance from the feeder plug to the end of the liner collet (Fig. 1) and subtract 5mm. This is dimension "X".
- 4. Remove the liner from the torch and remove the dimension "X" from the front end of the liner (Fig. 2).
- 5. At the rear end of the liner, you must trim the excess liner which protrudes from the liner collet. Measure 7mm past the collet and cut the excess off (Fig. 3). Note: When cut properly the liner should protrude from the liner collet by approximately 2mm or two coils.
- 6. Apply O-ring grease. Install the liner into the torch and tighten the liner retention nut (Fig. 4).